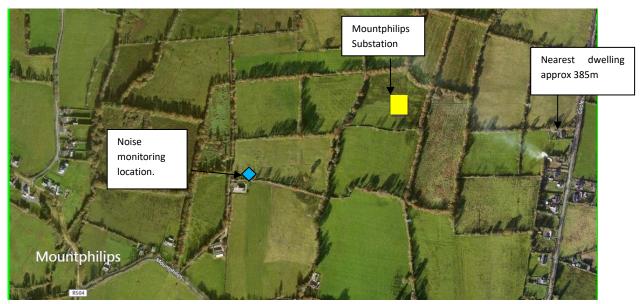

A site visit was undertaken on the 24<sup>th</sup> April 2017 and baseline environmental noise survey was undertaken between the 28<sup>th</sup> April and 2<sup>nd</sup> May 2017. This included weekend and weekday periods, both day and night. The survey was conducted adjacent to the nearest noise sensitive receptor which is a local residence approximately 385m east on the L2166-0 of the Mountphilips Substation location (See Plate 1).